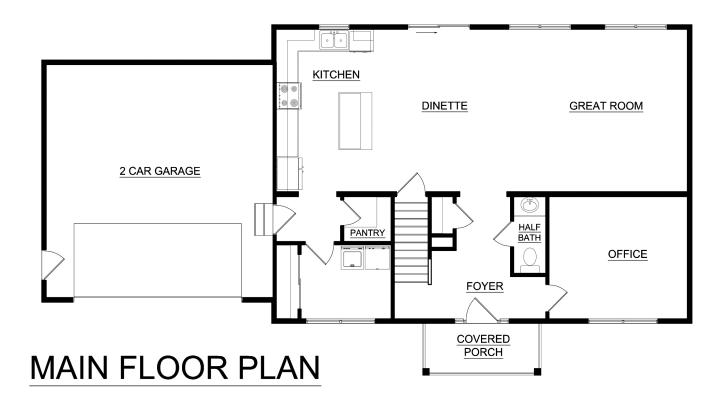

## the LASSEN

Looking for the perfect combination of size, style, and affordability? Beginning with its charming covered front porch, the Lassen is the perfect place to call home. On the first floor, you'll find a home office, a spacious laundry room with its own closet, and a stunning kitchen with an island and walk-in pantry. The kitchen opens up on the dinette and great room, making it ideally suited for entertaining. All four bedrooms are located on the second floor, with a large master bath and walk-in closet for the master suite.

| Bedrooms             | Bathrooms            | Amenities                                 | Popular Upgrades   |
|----------------------|----------------------|-------------------------------------------|--------------------|
| 4                    | 2.5                  | • Office                                  | • 3rd Bay Garage   |
| Square Feet<br>2,240 | Floors<br>2          | Walk in Pantry                            | Rear Covered Porch |
|                      |                      | <ul> <li>Spacious Laundry Room</li> </ul> | Fireplace          |
|                      |                      | <ul> <li>Kitchen with Island</li> </ul>   | Tile Shower        |
| Garage               | <b>Building Area</b> |                                           |                    |
| 2 Cars               | 62 X 28              |                                           |                    |