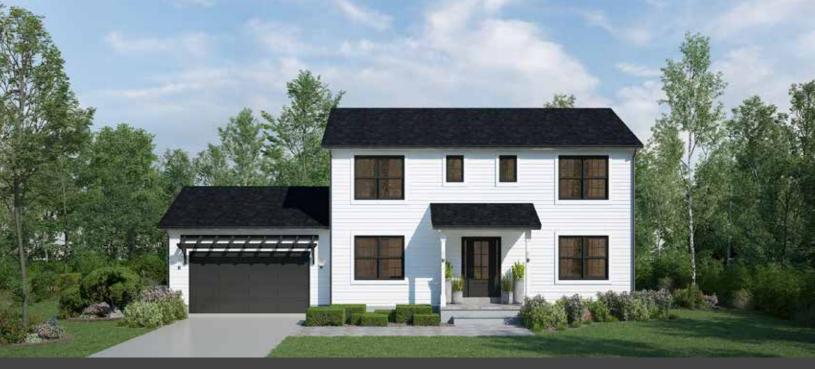

## the LASSEN

Looking for the perfect combination of size, style, and affordability? Beginning with its charming covered front porch, the Lassen is the perfect place to call home. On the first floor, you'll find a home office, a spacious laundry room with its own closet, and a stunning kitchen with an island and walk-in pantry. The kitchen opens up on the dinette and great room, making it ideally suited for entertaining. All four bedrooms are located on the second floor, with a large master bath and walk-in closet for the master suite.

| Bedrooms             | Bathrooms            | Amenities                                 | Popular Upgrades   |
|----------------------|----------------------|-------------------------------------------|--------------------|
| 4                    | 2.5                  | • Office                                  | • 3rd Bay Garage   |
| Square Feet<br>2,240 | Floors<br>2          | Walk in Pantry                            | Rear Covered Porch |
|                      |                      | <ul> <li>Spacious Laundry Room</li> </ul> | Fireplace          |
|                      |                      | <ul> <li>Kitchen with Island</li> </ul>   | Tile Shower        |
| Garage               | <b>Building Area</b> |                                           |                    |
| 2 Cars               | 62 X 28              |                                           |                    |