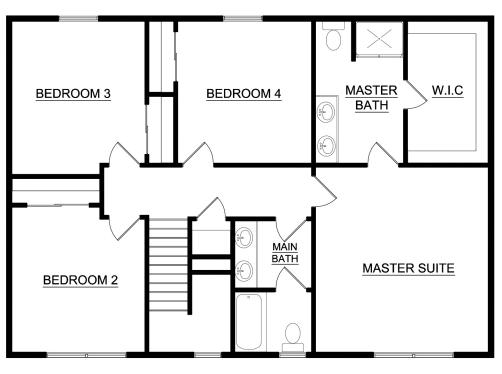

## the LASSEN

Looking for the perfect combination of size, style, and affordability? Beginning with its charming covered front porch, the Lassen is the perfect place to call home. On the first floor, you'll find a home office, a spacious laundry room with its own closet, and a stunning kitchen with an island and walk-in pantry. The kitchen opens up on the dinette and great room, making it ideally suited for entertaining. All four bedrooms are located on the second floor, with a large master bath and walk-in closet for the master suite.

## SECOND FLOOR PLAN

1904 STATE ROUTE 89 JEROMESVILLE, OH 44840 419.368.8108 MYCAPSTONEHOME.COM