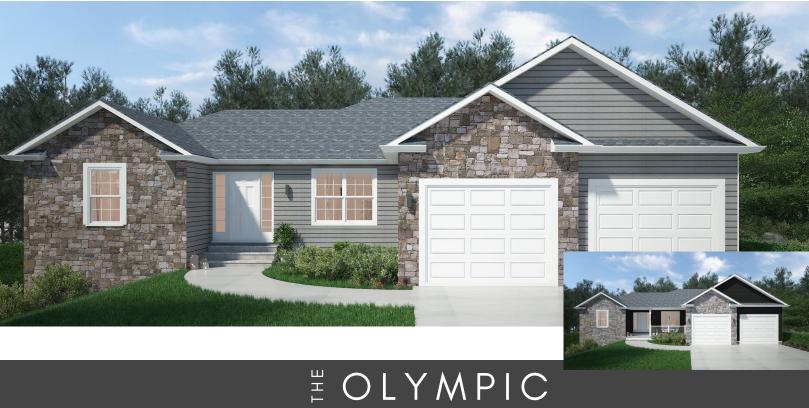

Open concept meets functionality in this split-bedroom ranch. Rather than fully open-concept, the kitchen has a defined space for more private food prep and cooking. A spa-like master suite, large kitchen breakfast bar, and private study mean there's something for every member of the family to love.

## # OLYMPIC