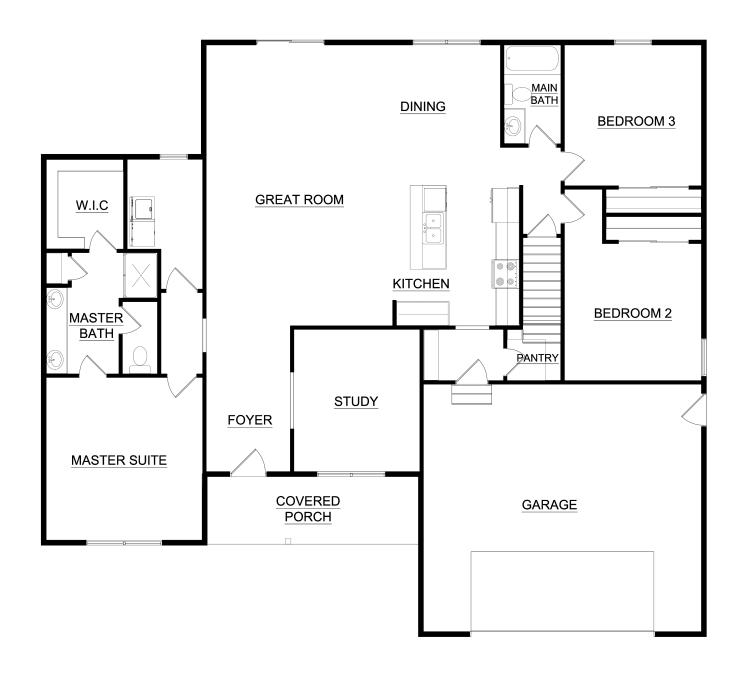

Open concept meets functionality in this split-bedroom ranch. Rather than fully open-concept, the kitchen has a defined space for more private food prep and cooking. A spa-like master suite, large kitchen breakfast bar, and private study mean there's something for every member of the family to love.

| Bedrooms    | Bathrooms     | Amenities                     | <b>Popular Upgrades</b>                |
|-------------|---------------|-------------------------------|----------------------------------------|
| 3           | 2             | Open Kitchen &                | Fireplace                              |
| Square Feet | Floors        | Dining Room<br>Split Bedrooms | Walk-in tile shower<br>Enlarged Master |
| 1,969       | 1             | Office                        | Suite                                  |
| Garage      | Building Area | Large Master Walk-In          |                                        |