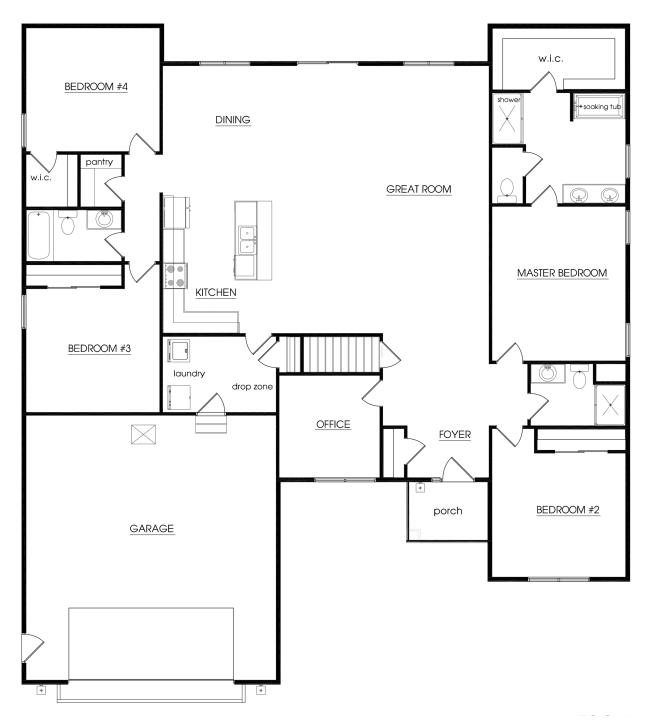

This home is all about personal comfort, and we make it easy to make it yours. The Sequoia has four generous bedrooms and three full baths. It features a drop zone off the garage to keep clutter out of sight. Get away in your own private oasis with the master suite's separate shower and soaking tub. Off the foyer, a study is perfect for working away from the the rest of the home. An oversized garage offers ample space for organization and work space.

| Bedrooms    | Bathrooms            | Amenities      | Popular Upgrades   |
|-------------|----------------------|----------------|--------------------|
| 4           | 3                    | Kitchen island | Rear covered porch |
|             |                      | Office         | Fireplace          |
| Square Feet | Floors               | Open foyer     | Tile Shower        |
| 2,492       | 1                    | Garden tub     | Enlarged Master    |
|             | '                    |                | Suite              |
| Garage      | <b>Building Area</b> |                |                    |
| 2 Cars      | 59' x 64'            |                |                    |