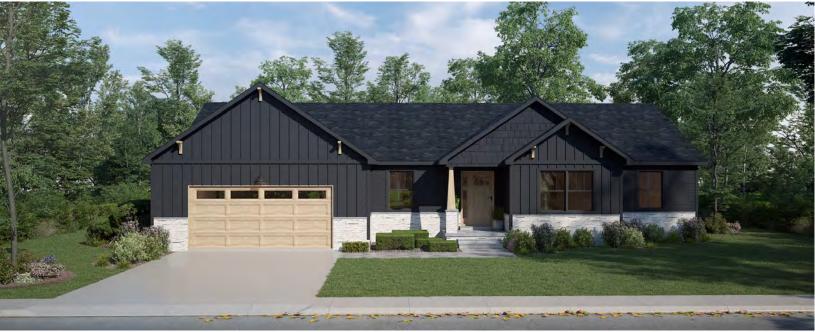

## the VOYAGEUR

The Voyageur offers an extremely spacious single-story ranch layout, ensuring that there's plenty of room for everyone to call their own. A split-bedroom floor plan provides privacy for the master suite, which incudes a large walk-in closet and luxurious bathroom. Take advantage of an office that is perfect for remote work, crafting, or a study room for the kids. As with every Capstone Custom Homes floor plan, you can upgrade and customize the Voyageur to make it truly your own — always backed by our excellent craftsmanship.

| Bedrooms             | Bathrooms                       | Amenities                          | Popular Upgrades                         |
|----------------------|---------------------------------|------------------------------------|------------------------------------------|
| 3                    | 2                               | Open Floor Plan                    | <ul> <li>Vaulted Ceilings</li> </ul>     |
| Square Feet<br>2,262 | Floors<br>1                     | • Kitchen w/ Island                | <ul> <li>Freestanding Bathtub</li> </ul> |
|                      |                                 | <ul> <li>Split Bedrooms</li> </ul> | Open Staircase                           |
|                      |                                 | Large Walk In Closet               | Quartz Countertops                       |
| Garage<br>2 Cars     | <b>Building Area</b><br>66 x 50 | • Office                           | <ul> <li>Fireplace</li> </ul>            |
|                      |                                 |                                    | Tile Shower                              |