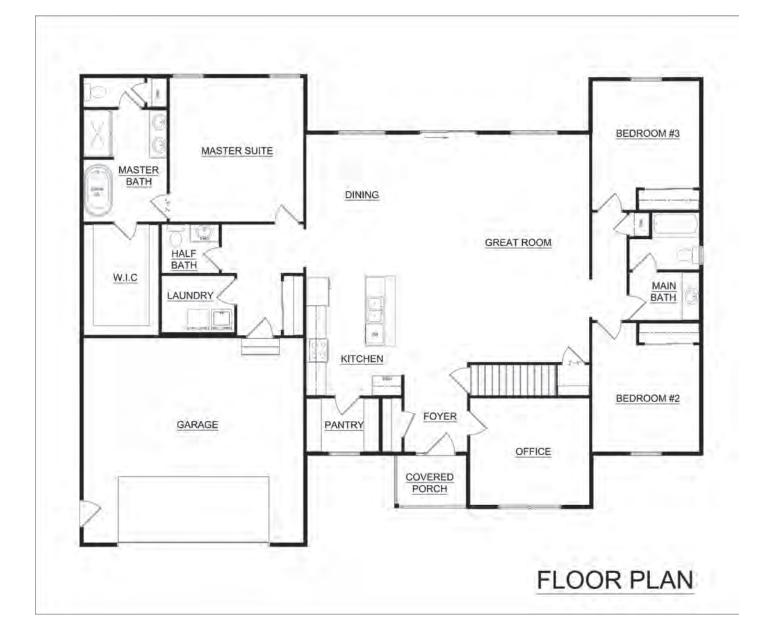

## the VOYAGEUR

The Voyageur offers an extremely spacious single-story ranch layout, ensuring that there's plenty of room for everyone to call their own. A split-bedroom floor plan provides privacy for the master suite, which incudes a large walk-in closet and luxurious bathroom. Take advantage of an office that is perfect for remote work, crafting, or a study room for the kids. As with every Capstone Custom Homes floor plan, you can upgrade and customize the Voyageur to make it truly your own — always backed by our excellent craftsmanship.

| Bedrooms             | Bathrooms                       | Amenities                          | Popular Upgrades                         |
|----------------------|---------------------------------|------------------------------------|------------------------------------------|
| 3                    | 2                               | Open Floor Plan                    | <ul> <li>Vaulted Ceilings</li> </ul>     |
| Square Feet<br>2,262 | Floors<br>1                     | • Kitchen w/ Island                | <ul> <li>Freestanding Bathtub</li> </ul> |
|                      |                                 | <ul> <li>Split Bedrooms</li> </ul> | Open Staircase                           |
|                      |                                 | Large Walk In Closet               | Quartz Countertops                       |
| Garage<br>2 Cars     | <b>Building Area</b><br>66 x 50 | • Office                           | <ul> <li>Fireplace</li> </ul>            |
|                      |                                 |                                    | Tile Shower                              |